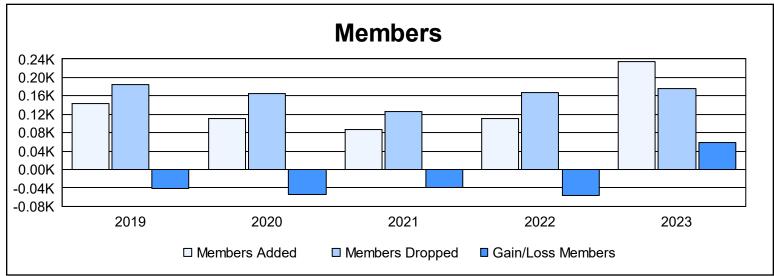

District A 16 As of June 2023 Cumulative

| Year      | New<br>Clubs | Dropped<br>Clubs | Gain/<br>Loss<br>Clubs | New<br>Members | Charter<br>Members | Reinstate<br>Members | Transfer<br>Members | Total<br>Member<br>Added | Total<br>Members<br>Dropped | Gain/<br>Loss<br>Members |
|-----------|--------------|------------------|------------------------|----------------|--------------------|----------------------|---------------------|--------------------------|-----------------------------|--------------------------|
| 2018-2019 | 0            | 3                | -3                     | 115            | 3                  | 5                    | 20                  | 143                      | 184                         | -41                      |
| 2019-2020 | 0            | 0                | 0                      | 89             | 1                  | 8                    | 12                  | 110                      | 165                         | -55                      |
| 2020-2021 | 3            | 0                | 3                      | 42             | 27                 | 13                   | 4                   | 86                       | 126                         | -40                      |
| 2021-2022 | 0            | 0                | 0                      | 90             | 3                  | 9                    | 9                   | 111                      | 167                         | -56                      |
| 2022-2023 | 3            | 4                | -1                     | 136            | 71                 | 10                   | 18                  | 235                      | 176                         | 59                       |
| Average   | 1            | 1                | 0                      | 94             | 21                 | 9                    | 13                  | 137                      | 164                         | -27                      |